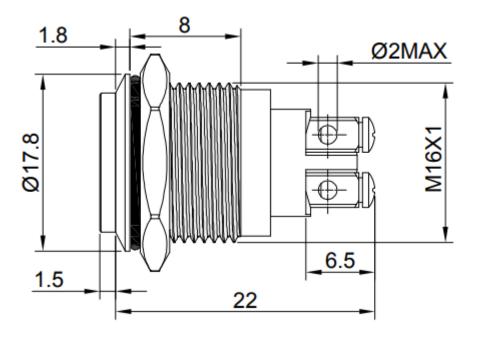

SPB16-HN1-xxx-xxx



| Electrical Proporties | Description                                                      |
|-----------------------|------------------------------------------------------------------|
| Switch rating         | 5A/250VAC                                                        |
| LED                   | Included, common Anode/Cathode                                   |
| LED Color             | Green, Blue, Red, White, Yellow, RGB or a combination of colours |
| LED Voltage           | 3 V – 220 V                                                      |
| LED Current           | 3mA – 20mA                                                       |
| LED Life              | 40.000 hours                                                     |

#### **Dimensions**

\*unit: mm





# **Push Button**

SPB16-HN1-xxx-xxx





### **Ordering information**

Ordering can be done via <a href="www.summit-electronics.com">www.summit-electronics.com</a>. Please contact us for more information. Customisation of the product is available on request.

#### **Technical support**

For all product questions please contact us via <a href="mailto:info@summit-electronics.com">info@summit-electronics.com</a>

#### Document revision

| Rev    | Date       | changes                 |
|--------|------------|-------------------------|
| V01.00 | 23-12-2024 | First issue of document |