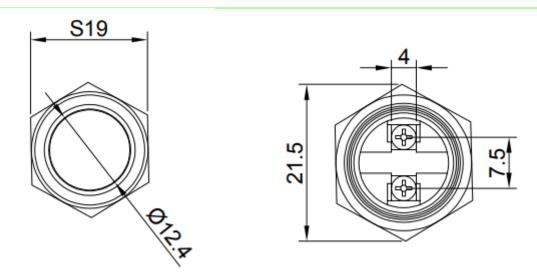

s | Description                                                      |
|-----------------------|------------------------------------------------------------------|
| Switch rating         | 5A/250VAC                                                        |
| LED                   | Included, common Anode/Cathode                                   |
| LED Color             | Green, Blue, Red, White, Yellow, RGB or a combination of colours |
| LED Voltage           | 3 V – 220 V                                                      |
| LED Current           | 3mA – 20mA                                                       |
| LED Life              | 40.000 hours                                                     |

#### **Dimensions**

\*unit: mm





# **Push Button**

SPB16-HN1-xxx-xxx





### **Ordering information**

Ordering can be done via <a href="www.summit-electronics.com">www.summit-electronics.com</a>. Please contact us for more information. Customisation of the product is available on request.

#### **Technical support**

For all product questions please contact us via <a href="mailto:info@summit-electronics.com">info@summit-electronics.com</a>

#### Document revision

| Rev    | Date       | changes                 |
|--------|------------|-------------------------|
| V01.00 | 23-12-2024 | First issue of document |