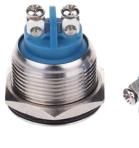

#### Description

Panel mounted Push buttons are used in a wide variety of applications and can be executed (without) LED lights and with a latching or momentary contact.

Description